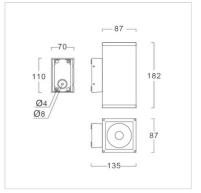

#### Specification

| Housing            | Die-cast aluminium     |
|--------------------|------------------------|
| Finishing          | Powder coated in black |
| Reflector          | Anodized aluminium     |
| Lens               | Clear toughened glass  |
| Gasket             | Silicone rubber        |
| Dimension          | 87x135x182 mm.         |
| Mounting           | Surface                |
| Power              | 13W                    |
| Light Source       | LED-COB                |
| Colour Temperature | 3000K                  |
| Luminaire Output   | 680 lm                 |
| Beam Angle         | 12/24/36/60 degree     |
| Control Gear       | Built-in driver        |
| Power Supply       | 220-240VAC,50Hz        |
| Insulation Class   | 1                      |
| IP Rating          | 65                     |
| Luminaire Lifetime | 30,000 hrs.            |
| Equivalent         | PAR20 2x50W            |
|                    |                        |