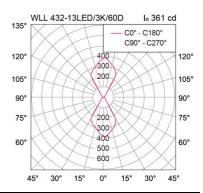

#### Specification

| Housing            | Die-cast aluminium     |
|--------------------|------------------------|
| Finishing          | Powder coated in black |
| Reflector          | Anodized aluminium     |
| Lens               | Clear toughened glass  |
| Gasket             | Silicone rubber        |
| Dimension          | 87x135x182 mm.         |
| Mounting           | Surface                |
| Power              | 13W                    |
| Light Source       | LED-COB                |
| Colour Temperature | 3000K                  |
| Luminaire Output   | 680 lm                 |
| Beam Angle         | 12/24/36/60 degree     |
| Control Gear       | Built-in driver        |
| Power Supply       | 220-240VAC,50Hz        |
| Insulation Class   | 1                      |
| IP Rating          | 65                     |
| Luminaire Lifetime | 30,000 hrs.            |
| Equivalent         | PAR20 2x50W            |
|                    |                        |